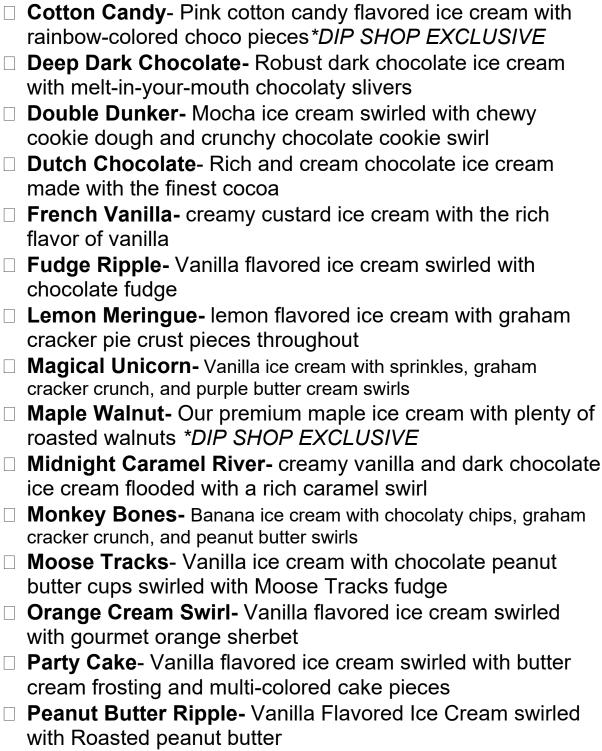

## **ICE CREAM FLAVOR LIST:**

| Banana- Premium banana ice cream made with real banana                           |
|----------------------------------------------------------------------------------|
| <br>Black Cherry- Vanilla flavored ice cream with plump black cherry             |
| slices                                                                           |
| Black Raspberry- Raspberry ice cream with flavorful raspberry                    |
| puree                                                                            |
| Butter Brickle- Toffee flavored ice cream with buttered toffee                   |
| candy pieces                                                                     |
| <b>Butter Pecan</b> - Butter pecan ice cream chock full of butter roasted        |
| pecans                                                                           |
| ·                                                                                |
| bittersweet chocolate chips                                                      |
| Chocolate Chip Cookie Dough- Brown sugar and molasses                            |
| flavored ice cream swirled with chewy cookie dough and dark                      |
| chocolate chips  Chocolate Chip Mint Cool mint ico grown with molt in your       |
| Chocolate Chip Mint- Cool mint ice cream with melt-in-your-<br>mouth choco chips |
| Chocolate Fudge Brownie- Chocolate ice cream with fudge                          |
| brownie pieces and fudge swirl                                                   |
| Chocolate Marshmallow- Dutch chocolate ice cream swirled                         |
| with whipped marshmallow                                                         |
| Chocolate Peanut Butter Cup- Smooth milk chocolate ice                           |
| cream with waves of roasted peanut butter throughout                             |
| Coconut- Creamy coconut flavored ice cream with flakes of                        |
| coconut throughout *DIP SHOP EXCLUSIVE                                           |
| Colombian Coffee- Robust coffee ice cream made with                              |
| Colombian Coffee                                                                 |
| Cookies n Cream- Vanilla flavored ice cream swirled with                         |
| crushed chocolate cookies                                                        |
| Cookie Monster- vanilla ice cream blended with cookie                            |
| dough and cookies n cream dyed blue for cookie monster                           |